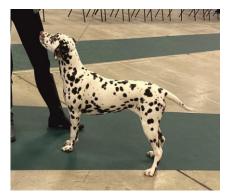

# Class 11 LIMIT DOG (10 Entries) Abs: 3 1<sup>st</sup> Cragvallie Chance On Me

Fryday Mrs E

2<sup>nd</sup> Nospars Shaded Lanson JW Stocks Mrs T B

| 3 <sup>rd</sup> | Phadante Mr Blue Sky Jw Shcm (Mrs Gibbs)                         |
|-----------------|------------------------------------------------------------------|
| Res             | Chizzmic What A Carry On (Newton Miss C & Newton O'Bien, Miss M) |
| VHC             | Capearlla Pure Diamonds JW (Millington Miss L L)                 |
|                 |                                                                  |

2<sup>nd</sup> Stocks' Nospar's Shaded Lanson (JW). A well-made liver that handles very well when you go over him, not overdone in any way and shows to his full potential. Earned his placing here with his excellent profile movement around the ring with a good stride using his quarters to great effect. Not quite as true up and down as 1 today. Lovely head with kind expression. Balanced in outline and of pleasing size with firm topline matched by good underline, good legs and feet with nice bone.