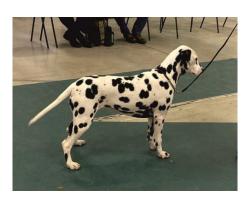

# Class 11 LIMIT DOG (10 Entries) Abs: 3 1<sup>st</sup> Cragvallie Chance On Me

Fryday Mrs E

2<sup>nd</sup> Nospars Shaded Lanson JW Stocks Mrs T B

| 3 <sup>rd</sup> | Phadante Mr Blue Sky Jw Shcm (Mrs Gibbs)                         |
|-----------------|------------------------------------------------------------------|
| Res             | Chizzmic What A Carry On (Newton Miss C & Newton O'Bien, Miss M) |
| VHC             | Capearlla Pure Diamonds JW (Millington Miss L L)                 |
|                 |                                                                  |

#### Class 11 Limit Dog (10,3abs)

1<sup>st</sup> Fryday's Cragvallie Chance On Me. Very striking with great overall appeal and quality. Beautifully conditioned he caught my eye on his first lap around the ring. Very sound angulation at both ends giving him effortless movement, displaying super reach and drive and accurate tracking both fore and aft. Correct flowing topline, croup and tailset held well on the move with good depth and length of body and firm loin. Super head and expression with lovely B/W decoration & dense pigmentation. Well-constructed all through he makes a very pleasing picture and was a real contender today, just could do with more animation, but super in outline, make and shape and appealed for his overall moderation. I really liked this dog, I think the handler could perhaps make more of him.