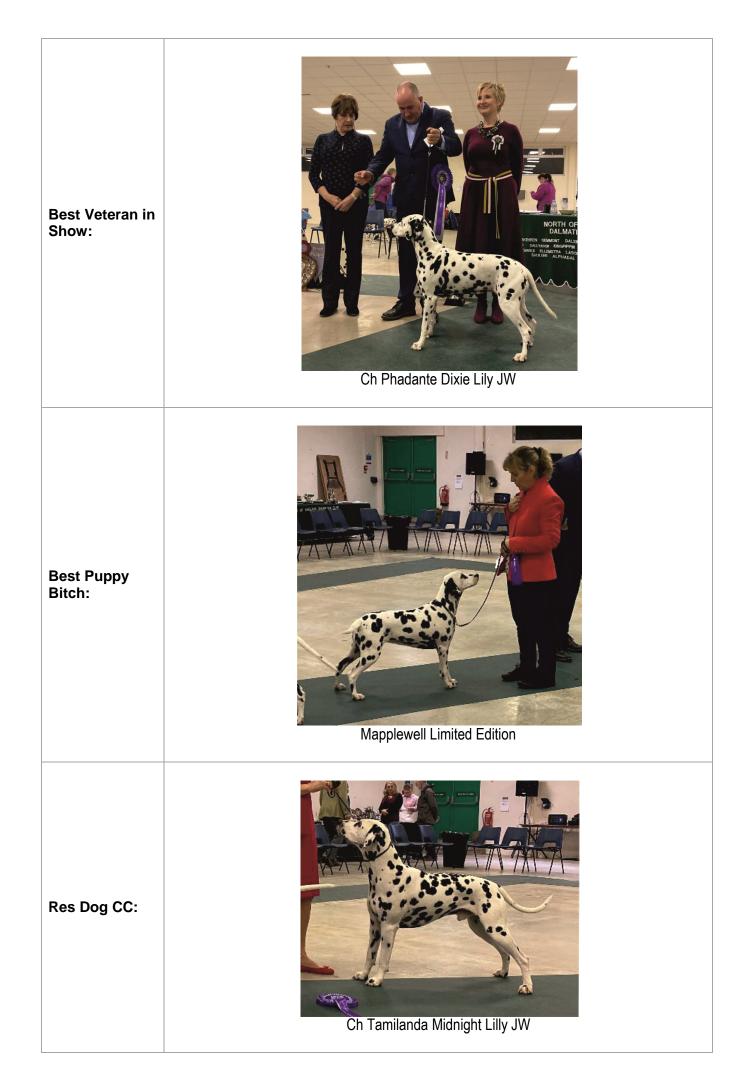

I was delighted to co-judge BIS today with Diane Dinsdale. We agreed, most affably, to disagree on BIS, and the Referee Alan Smirthwaite awarded BIS to the dog, Ch. Buffrey Incognito by Dalleaf JW. We agreed on all the other awards with RBIS the Bitch Ch Sophtspot Golly Gosh At Appennine; BPIS the dog O Malley Des Dalmats De La Pierre At Dalmark and BVIS the bitch Ch Phadante Dixie Lily JW.

CC and RBIS Christies Ch Sophtspot Golly Gosh at Appenine RCC Morgan's Malbreow Wish upon a Star BPB Richardsons Mapplewell Limited Edition BVB and BVIS Gibbs Ch Phadante Dixie Lily

#### SVB (4,1)

1 Gibbs Ch Phadante Dixie Lily Presented in first rate condition Nice dark eyes Good angles fore and aft Level along top Boy can she still move Really drove out BVIS

2 Neath Duggan Ch Buffrey Gift Wrapped JW Sh CM Slightly older than 1 but still giving her all Very much still the showgirl Still retains sound bone and substance Well turned stifles
3 Hobbs Winflash Loopy Loo

MPB 6(1,)

1 Richardsons Mapplewell Limited Edition Roly poly black baby All as it should be at this stage Sweet head and eye Well carried ears which she used Enough bone and good tail set A long way to go but shows promise BP

#### GB 8(2)

1 Morgan Malbreow Wish upon a Star Absolutely fell for this lovely black Beautifully presented with great condition and tone Fit and athletic. Attractive head with dark eye, reachy neck Nice little front, strong along back and we'll let down behind Moved very well and close to top honours A touch more maturity will complete the picture Loved her. RCC