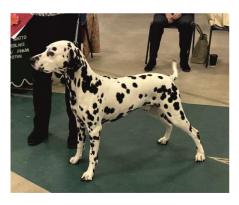

# Class 11 LIMIT DOG (10 Entries) Abs: 3 1<sup>st</sup> Cragvallie Chance On Me

Fryday Mrs E

2<sup>nd</sup> Nospars Shaded Lanson JW Stocks Mrs T B

| 3 <sup>rd</sup> | Phadante Mr Blue Sky Jw Shcm (Mrs Gibbs)                         |
|-----------------|------------------------------------------------------------------|
| Res             | Chizzmic What A Carry On (Newton Miss C & Newton O'Bien, Miss M) |
| VHC             | Capearlla Pure Diamonds JW (Millington Miss L L)                 |
|                 |                                                                  |

Uses his angulation to advantage on the move, with sound, ground covering free movement and best tracking in class.

2<sup>nd</sup> Newton's Chizzmic What A Carry On. Appealing masculine head with good expression on this stylish liver boy, with a strong reach of neck into well defined wither. Balanced quarters with sound topline, croup and tailset. Pleasing underline, well bodied with a depth of brisket and a spring of rib. Shapely outline, in fit order with excellent muscle tone and good bone. Positive profile mover who used his hindquarters to effect on the move to give drive, not quite the forward reach of 1.