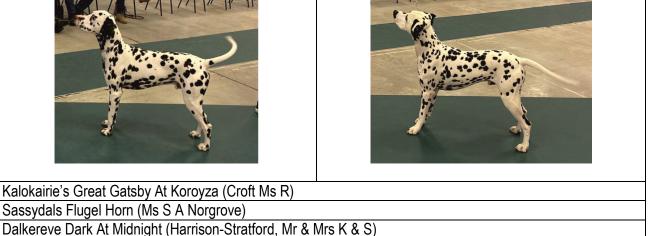

#### Class 4 PUPPY DOG (7 Entries) Abs: 2

1<sup>st</sup> O Malley Des Dalmats De La Pierre At Dalmark Kembry Ms M Kalokairie's Great Gatsby At Koroyza (Croft Ms R) 3rd Res Sassydals Flugel Horn (Ms S A Norgrove) VHC

#### Class 4 Puppy dog (7, 2abs)

1<sup>st</sup> Kembrey's O Malley Des Dalmats De La Pierre Sacree At Dalmark. A most attractive youngster with much to like who stood out for his sound effortless ground covering movement. Attractive, good colour liver spotting. Lovely size, make and shape he presents a super clean flowing outline, with nothing overdone. Well-proportioned classical head with good eye and expression, a length of neck into clean well defined wither, excellent flowing topline with defined croup balanced with good underline. Scored in this class on front assembly, matched by a very sound hindquarter used to effect on the move. Impressed moving, with excellent reach, drive and tracking, very together for one so young. Nice to go over, with good bone and feet. Has quality and is very sound. **BPD & BPIS.** 

2<sup>nd</sup> Sampson's Dalstorm Golden Guinea. Another nicely made youngster with much to like. B/W with an appealing head and expression, a reach of neck into clean wither, good flowing topline, croup and

tailset. A clean balanced outline with well-matched, very soundly constructed quarters standing on good legs with nice bone and tight feet. Pleasing moderate size, with a lovely covering and muscle tone, just a little shorter coupled than 1. Moved out very well in profile, not quite as true up and down as 1 today. 3<sup>rd</sup> Croft's Kalokairies Great Gatsby At Koroyza,