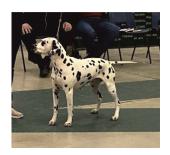

2<sup>nd</sup> Sampson's Dalstorm Golden Guinea. Another nicely made youngster with much to like. B/W with an appealing head and expression, a reach of neck into clean wither, good flowing topline, croup and

tailset. A clean balanced outline with well-matched, very soundly constructed quarters standing on good legs with nice bone and tight feet. Pleasing moderate size, with a lovely covering and muscle tone, just a little shorter coupled than 1. Moved out very well in profile, not quite as true up and down as 1 today. 3<sup>rd</sup> Croft's Kalokairies Great Gatsby At Koroyza,