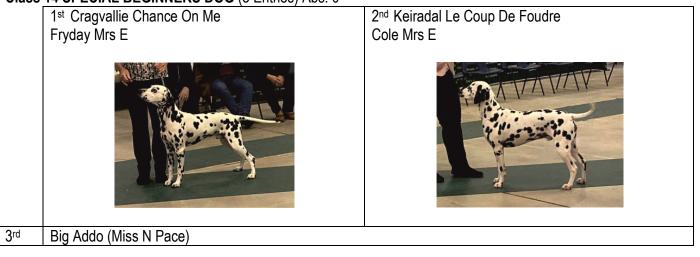

# Class 11 LIMIT DOG (10 Entries) Abs: 3 1<sup>st</sup> Cragvallie Chance On Me

Fryday Mrs E

2<sup>nd</sup> Nospars Shaded Lanson JW Stocks Mrs T B

| 3 <sup>rd</sup> | Phadante Mr Blue Sky Jw Shcm (Mrs Gibbs)                         |
|-----------------|------------------------------------------------------------------|
| Res             | Chizzmic What A Carry On (Newton Miss C & Newton O'Bien, Miss M) |
| VHC             | Capearlla Pure Diamonds JW (Millington Miss L L)                 |
|                 |                                                                  |

#### Class 11 Limit Dog (10,3abs)

1<sup>st</sup> Fryday's Cragvallie Chance On Me. Very striking with great overall appeal and quality. Beautifully conditioned he caught my eye on his first lap around the ring. Very sound angulation at both ends giving him effortless movement, displaying super reach and drive and accurate tracking both fore and aft. Correct flowing topline, croup and tailset held well on the move with good depth and length of body and firm loin. Super head and expression with lovely B/W decoration & dense pigmentation. Well-constructed all through he makes a very pleasing picture and was a real contender today, just could do with more animation, but super in outline, make and shape and appealed for his overall moderation. I really liked this dog, I think the handler could perhaps make more of him.

2<sup>nd</sup> Stocks' Nospar's Shaded Lanson (JW). A well-made liver that handles very well when you go over him, not overdone in any way and shows to his full potential. Earned his placing here with his excellent profile movement around the ring with a good stride using his quarters to great effect. Not quite as true up and down as 1 today. Lovely head with kind expression. Balanced in outline and of pleasing size with firm topline matched by good underline, good legs and feet with nice bone.