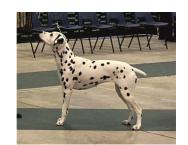

#### Class 12 Open Dog. (5,0).

1<sup>st</sup> Neath-Duggan & Baker's Ch.Buffrey Incognito By Dalleaf (JW). One I have judged and admired before as a youngster and so delighted to see he has reached his full potential. Striking B/W in cracking form who totally commands the ring with his style and ring presence. Such a joy to watch on the move, extending so well in profile around the ring, demonstrating free and easy driving movement with a powerful ground covering stride and so fit for purpose. Really super to go over and presented immaculately with beautiful muscle tone, he holds himself so well standing and on the move. Everything just fits and flows on this masculine dog, with super body proportions and angulation. Some dogs are just born to be stars and he is one of them, his 22<sup>nd</sup> CC I believe. **DCC, BBD, & BIS**.