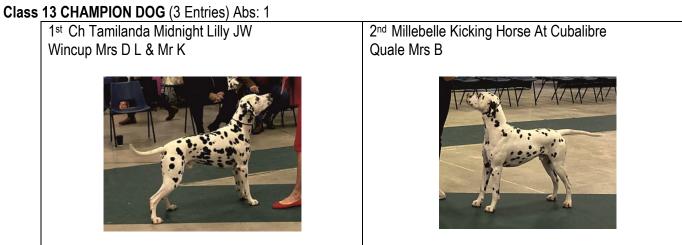

#### Class 13 Champion Dog (3,1abs)

1<sup>st</sup> Whincup's Ch. Tamilanda Midnight Lilly (JW). Lovely make and shape, this smart B/W scores in outline and balance. Looks a picture standing and does not disappoint on the move, his ideal angulation at both ends gives him free and easy movement with a ground covering stride and accurate tracking. Masculine but moderate, with an appealing head, super reach of neck into wither and a correctly proportioned front assembly and well filled fore chest. So well put together with a super topline, equally matched with an excellent underline with pleasing body and rib, strong loin and well-made hindquarters. In super condition, keen showman and handled with great empathy. He stepped it up a gear in the challenge and I was pleased to award him a hotly contested RCC. I awarded him puppy dog

last time I judged and was pleased to see he has also fulfilled his promise, another excellent representative of the breed. **RDCC** 

2nd Quayle's Ch. Millbelle Kicking Horse At Cubalibre (JW). A classy liver dog of excellent merit moving and showing well. Super masculine head of good proportion & expression, strong reach of neck into the firmest of toplines, held so well on the move matched with good underline. Another to excel in profile movement, he strode out effortlessly with great drive using his hocks to advantage. Not quite the tracking of 1. Well boned and bodied with good substance and excellent muscle tone, in great shape. Lovely disposition.