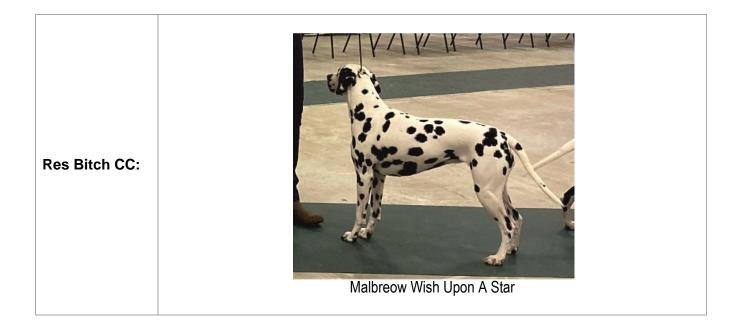

CC and RBIS Christies Ch Sophtspot Golly Gosh at Appenine RCC Morgan's Malbreow Wish upon a Star BPB Richardsons Mapplewell Limited Edition BVB and BVIS Gibbs Ch Phadante Dixie Lily

#### GB 8(2)

1 Morgan Malbreow Wish upon a Star Absolutely fell for this lovely black Beautifully presented with great condition and tone Fit and athletic. Attractive head with dark eye, reachy neck Nice little front, strong along back and we'll let down behind Moved very well and close to top honours A touch more maturity will complete the picture Loved her. RCC