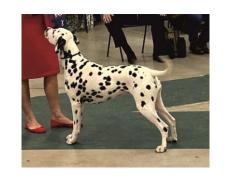

# North of England Dalmatian Club Championship Show 2019

| Judges:                                                                     | Miss S Dandy(Dogs) & Mrs D Dinsdale(Bitches)                                                                                                                                                                                                                                                                                                                                                                                                                                                                                                                                                                                                                                                                                                                                                                                                                                                                                                                                                                                                                                                                                                                                                                                                                                                                                                                                                                                                                                                                                                                                                                                                                                                                                                                                                                                                                                                                                                                                                                                                                                                                   |  |
|-----------------------------------------------------------------------------|----------------------------------------------------------------------------------------------------------------------------------------------------------------------------------------------------------------------------------------------------------------------------------------------------------------------------------------------------------------------------------------------------------------------------------------------------------------------------------------------------------------------------------------------------------------------------------------------------------------------------------------------------------------------------------------------------------------------------------------------------------------------------------------------------------------------------------------------------------------------------------------------------------------------------------------------------------------------------------------------------------------------------------------------------------------------------------------------------------------------------------------------------------------------------------------------------------------------------------------------------------------------------------------------------------------------------------------------------------------------------------------------------------------------------------------------------------------------------------------------------------------------------------------------------------------------------------------------------------------------------------------------------------------------------------------------------------------------------------------------------------------------------------------------------------------------------------------------------------------------------------------------------------------------------------------------------------------------------------------------------------------------------------------------------------------------------------------------------------------|--|
| Best in Show,<br>Dog CC & Best<br>Black:                                    | For Buffrey Incognito By Dalleaf JW                                                                                                                                                                                                                                                                                                                                                                                                                                                                                                                                                                                                                                                                                                                                                                                                                                                                                                                                                                                                                                                                                                                                                                                                                                                                                                                                                                                                                                                                                                                                                                                                                                                                                                                                                                                                                                                                                                                                                                                                                                                                            |  |
| Reserve Best<br>in Show, Best<br>Opposite Sex,<br>Bitch CC &<br>Best Liver: | For the second |  |
| Best Puppy in<br>Show & Best<br>Puppy Dog:                                  | O Malley Des Dalmats De La Pierre At Dalmark                                                                                                                                                                                                                                                                                                                                                                                                                                                                                                                                                                                                                                                                                                                                                                                                                                                                                                                                                                                                                                                                                                                                                                                                                                                                                                                                                                                                                                                                                                                                                                                                                                                                                                                                                                                                                                                                                                                                                                                                                                                                   |  |

#### Class 12 Open Dog. (5,0).

1<sup>st</sup> Neath-Duggan & Baker's Ch.Buffrey Incognito By Dalleaf (JW). One I have judged and admired before as a youngster and so delighted to see he has reached his full potential. Striking B/W in cracking form who totally commands the ring with his style and ring presence. Such a joy to watch on the move, extending so well in profile around the ring, demonstrating free and easy driving movement with a powerful ground covering stride and so fit for purpose. Really super to go over and presented immaculately with beautiful muscle tone, he holds himself so well standing and on the move. Everything just fits and flows on this masculine dog, with super body proportions and angulation. Some dogs are just born to be stars and he is one of them, his 22<sup>nd</sup> CC I believe. **DCC, BBD, & BIS**.