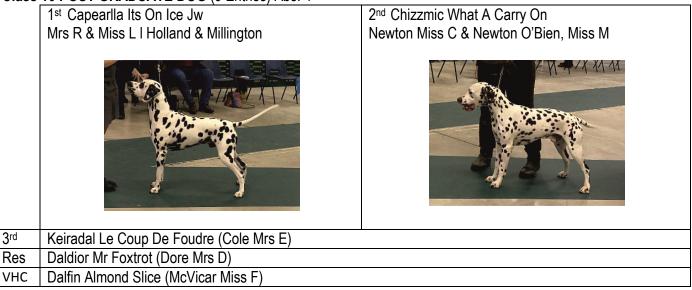

# Class 11 LIMIT DOG (10 Entries) Abs: 3 1<sup>st</sup> Cragvallie Chance On Me

Fryday Mrs E

2<sup>nd</sup> Nospars Shaded Lanson JW Stocks Mrs T B

| 3 <sup>rd</sup> | Phadante Mr Blue Sky Jw Shcm (Mrs Gibbs)                         |
|-----------------|------------------------------------------------------------------|
| Res             | Chizzmic What A Carry On (Newton Miss C & Newton O'Bien, Miss M) |
| VHC             | Capearlla Pure Diamonds JW (Millington Miss L L)                 |
|                 |                                                                  |

Uses his angulation to advantage on the move, with sound, ground covering free movement and best tracking in class.

2<sup>nd</sup> Newton's Chizzmic What A Carry On. Appealing masculine head with good expression on this stylish liver boy, with a strong reach of neck into well defined wither. Balanced quarters with sound topline, croup and tailset. Pleasing underline, well bodied with a depth of brisket and a spring of rib. Shapely outline, in fit order with excellent muscle tone and good bone. Positive profile mover who used his hindquarters to effect on the move to give drive, not quite the forward reach of 1.