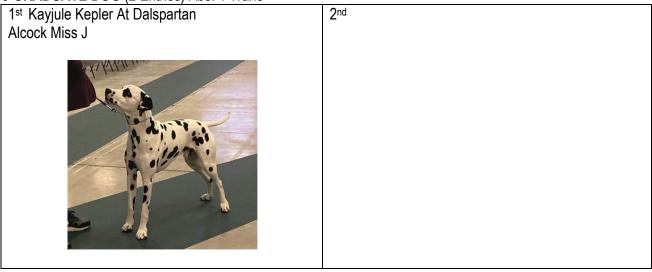

#### Class 9 Graduate Dog (1, 0abs)

1<sup>st</sup> Alcock's Kayjule Kepler At Dalspartan. Pleasing size with defined black spotting of good pigmentation. Attractive masculine head with a reach of neck, body of good proportion with clean lines and a sound topline. Good bone, feet and muscle tone. Positive mover who covered the ground.