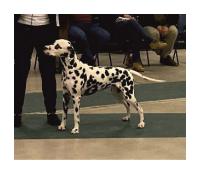

#### Class 4 Puppy dog (7, 2abs)

1<sup>st</sup> Kembrey's O Malley Des Dalmats De La Pierre Sacree At Dalmark. A most attractive youngster with much to like who stood out for his sound effortless ground covering movement. Attractive, good colour liver spotting. Lovely size, make and shape he presents a super clean flowing outline, with nothing overdone. Well-proportioned classical head with good eye and expression, a length of neck into clean well defined wither, excellent flowing topline with defined croup balanced with good underline. Scored in this class on front assembly, matched by a very sound hindquarter used to effect on the move. Impressed moving, with excellent reach, drive and tracking, very together for one so young. Nice to go over, with good bone and feet. Has quality and is very sound. **BPD & BPIS.** 