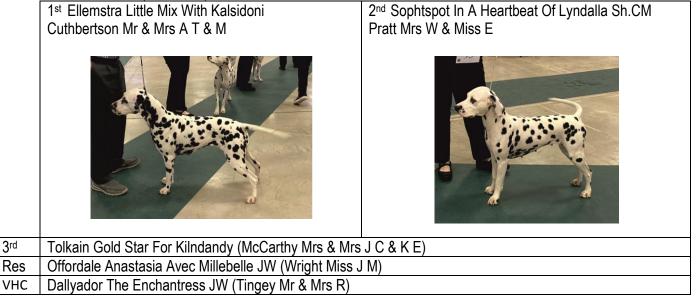

#### LB 15(1) Ex class

1 Cuthbertson Ellemstra Little Mix with Kalsidoni Striking black Tremendous depth of pigment V nice head and eye clean neck and shoulders Good tuck up Good turn of stifle and tail set Great mover and pushed hard in the challenge

2 Pratt Sophtspot in a Heartbeat of Lyndalla Sh CM Very smart and showy Nicely constructed throughout Good ribbing Well developed stifles Attractive spotting Sound mover

3 McCarthy Tolkain Gold Star for Kilndandy