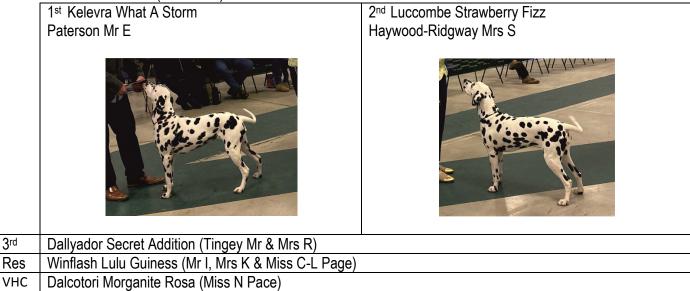

#### 1 Repeat

2 Millingtons Capearila Après Ski Well boned black with good eye colour Nice make and shape but pulled out on the move so was hard to assess

3 M Just My Style at D

JB 12 (3,) Strong Class1 Patersons Kelevra What a Storm Striking black Took my eye Beautiful spotting Really fetching in head with superb balance Plenty of bone On the move she is outstanding and has a good length of stride and reach and carries her tail so well As she matures will get her act together as she can look bored

2 Haywood Ridgways Luccombe Strawberry Fizz Another promising youngster Best of spotting Good firm body with nice bone and substance V attractive in head and eye Good along back and loin Close up but a little out of coat