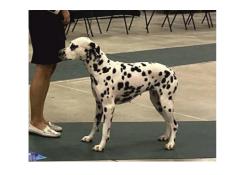

#### Class 4 Puppy dog (7, 2abs)

1<sup>st</sup> Kembrey's O Malley Des Dalmats De La Pierre Sacree At Dalmark. A most attractive youngster with much to like who stood out for his sound effortless ground covering movement. Attractive, good colour liver spotting. Lovely size, make and shape he presents a super clean flowing outline, with nothing overdone. Well-proportioned classical head with good eye and expression, a length of neck into clean well defined wither, excellent flowing topline with defined croup balanced with good underline. Scored in this class on front assembly, matched by a very sound hindquarter used to effect on the move. Impressed moving, with excellent reach, drive and tracking, very together for one so young. Nice to go over, with good bone and feet. Has quality and is very sound. **BPD & BPIS.** 