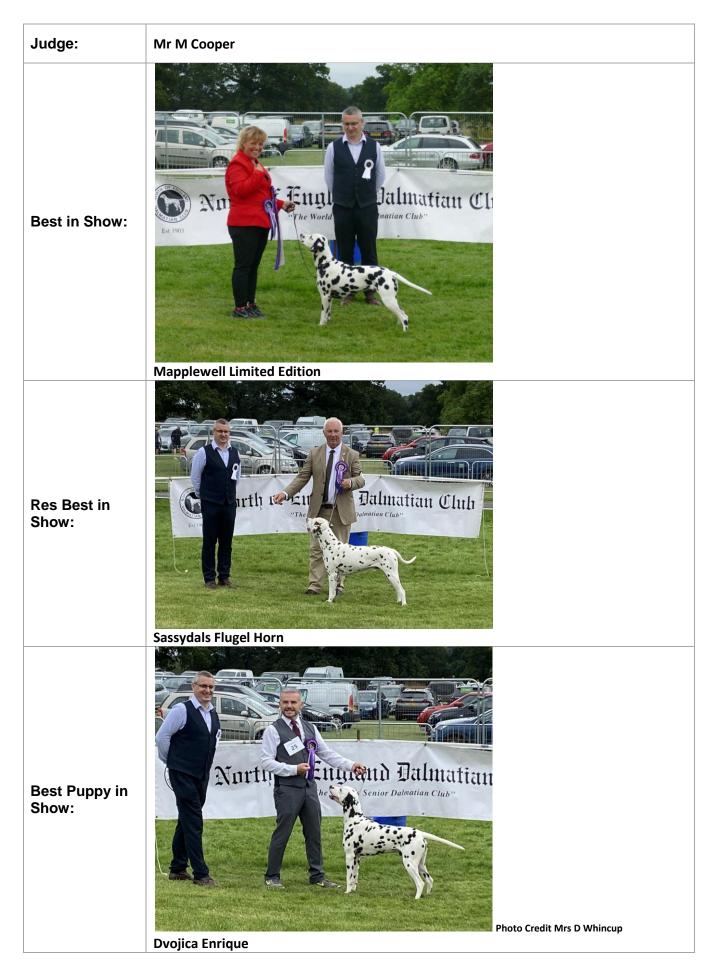

Class 19 LB (7 Entries) Abs: 1

- 1<sup>st</sup> RICHARDSON, Mrs L Mapplewell Limited Edition
- 2<sup>nd</sup> DUNNACHIE, Mr M & PHILIP, Mrs L Dvojica Daisy Diamond
- 3<sup>rd</sup> PEARSON, Mr S & PEARSON, Mrs C Kelevra Mind Your Nebula
- Res TINGEY, Mrs H & TINGEY, Mr R Dallyador Secret addiction
- VHC PICKUP Mrs C Roadcoach Ray Of Sunshine